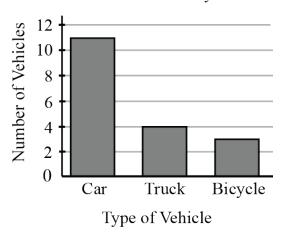

## Solution

- (a) The data Mohammed collected is primary since he collected it. (If he gave the data to city planners to use, then it would be secondary data to them, as they did not collect it themselves.)
- (b) The appropriate type of graph or plot depends on its purpose. Some ideas include a stem-and-leaf plot for minutes and seconds which displays when each vehicle passed, or a bar graph or circle graph to contrast the numbers or ratios of cars, trucks, and bicycles.
- (c) Examples of a stem-and-leaf plot, a bar graph, and a circle graph are shown below.

Traffic In Front of My House

| Stem | Leaf  |
|------|-------|
| 4:30 | 12 43 |
| 4:31 | 24 58 |
| 4:32 | 34    |
| 4:33 | 08 37 |
| 4:34 | 21 52 |
| 4:35 | 23    |
| 4:36 | 14 45 |
| 4:37 | 29    |
| 4:38 | 36    |
| 4:39 | 16 48 |
| 4:40 | 10 38 |
|      | 1     |

Key: 4:40|10 = 4:40.10 p.m.

Traffic In Front of My House

Traffic In Front of My House