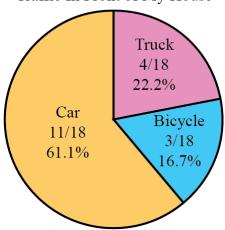

## Solution

- (a) The data Mohammed collected is primary since he collected it. (If he gave the data to city planners to use, then it would be secondary data to them, as they did not collect it themselves.)
- (b) The appropriate type of graph or plot depends on its purpose. Some ideas include a stem-and-leaf plot for minutes and seconds which displays when each vehicle passed, or a bar graph or circle graph to contrast the numbers or ratios of cars, trucks, and bicycles.
- (c) Examples of a stem-and-leaf plot, a bar graph, and a circle graph are shown below.

Traffic In Front of My House

| Stem | Leaf  |
|------|-------|
| 4:30 | 12 43 |
| 4:31 | 24 58 |
| 4:32 | 34    |
| 4:33 | 08 37 |
| 4:34 | 21 52 |
| 4:35 | 23    |
| 4:36 | 14 45 |
| 4:37 | 29    |
| 4:38 | 36    |
| 4:39 | 16 48 |
| 4:40 | 10 38 |
|      | 1     |

Key: 4:40|10 = 4:40.10 p.m.

Traffic In Front of My House

Traffic In Front of My House